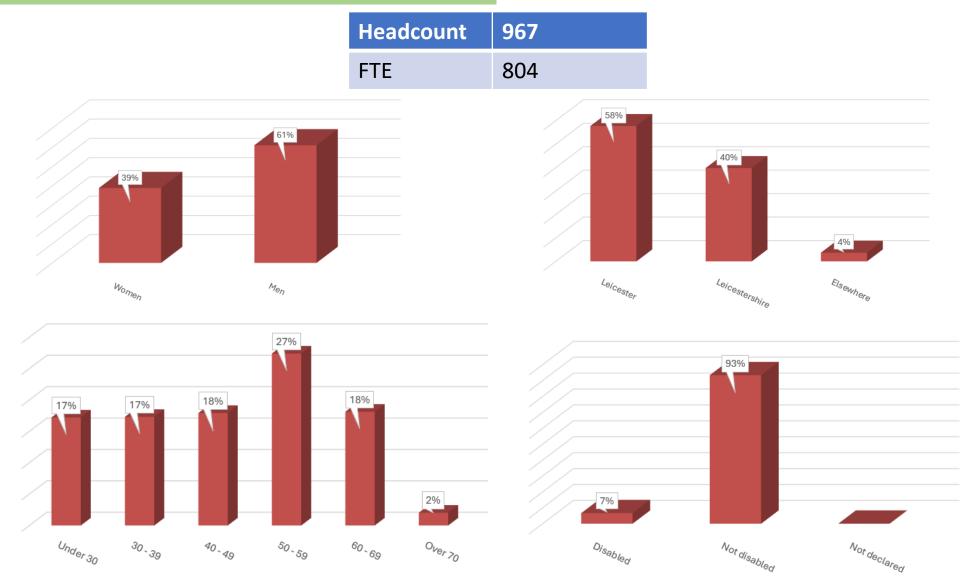

te education

#### Safer Communities

- Community Safety Team
- CRASBU / HASBU team
- Prevent
- Changing futures
- Community Safety partnership

## Sports Services (Active Leicester)

- Leisure Centre provision
- Athletics
- Outdoor recreation
- Citywide strategy development

## **Scrutiny Overview**

## Net Budget breakdown

| Service                   |        |
|---------------------------|--------|
|                           |        |
| Regulatory Services       | £1.9m  |
| Waste Management          | £23.6m |
| Parks and Open Spaces     | £4.9m  |
| Safer Communities         | £1.8m  |
| Neighbourhood Services    | £6.0m  |
| Standards and Development | £1.6m  |
| Sports Services           | £2.2m  |
| Overall                   | £42.0m |



# People profile

## Scrutiny Overview



## **Scrutiny Overview**



Questions