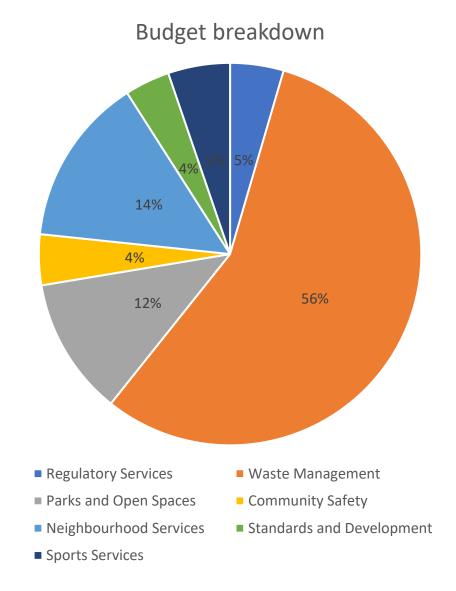

## Net Budget breakdown

| Service                   |        |
|---------------------------|--------|
|                           |        |
| Regulatory Services       | £1.9m  |
| Waste Management          | £23.6m |
| Parks and Open Spaces     | £4.9m  |
| Safer Communities         | £1.8m  |
| Neighbourhood Services    | £6.0m  |
| Standards and Development | £1.6m  |
| Sports Services           | £2.2m  |
| Overall                   | £42.0m |