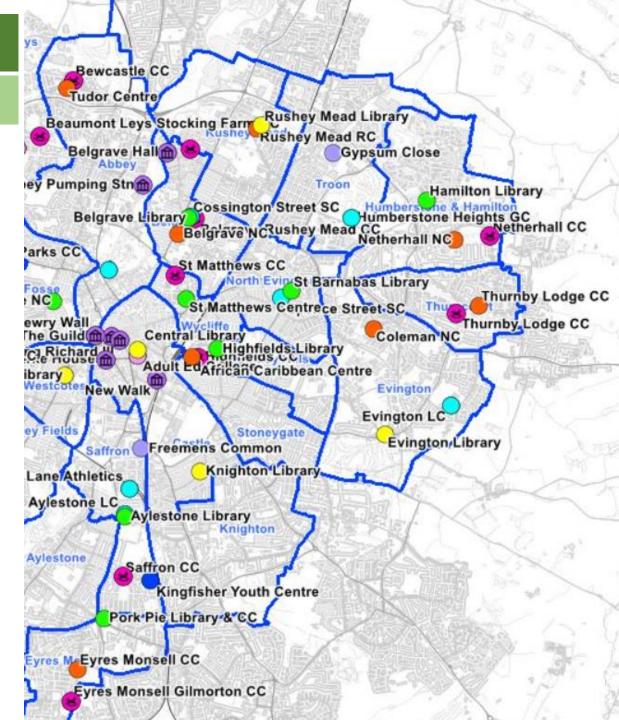

#### Neighbourhood Services

- Library services
- Reader development
- Childrens Book bus
- Neighbourhood Centres
- Ward funding schemes